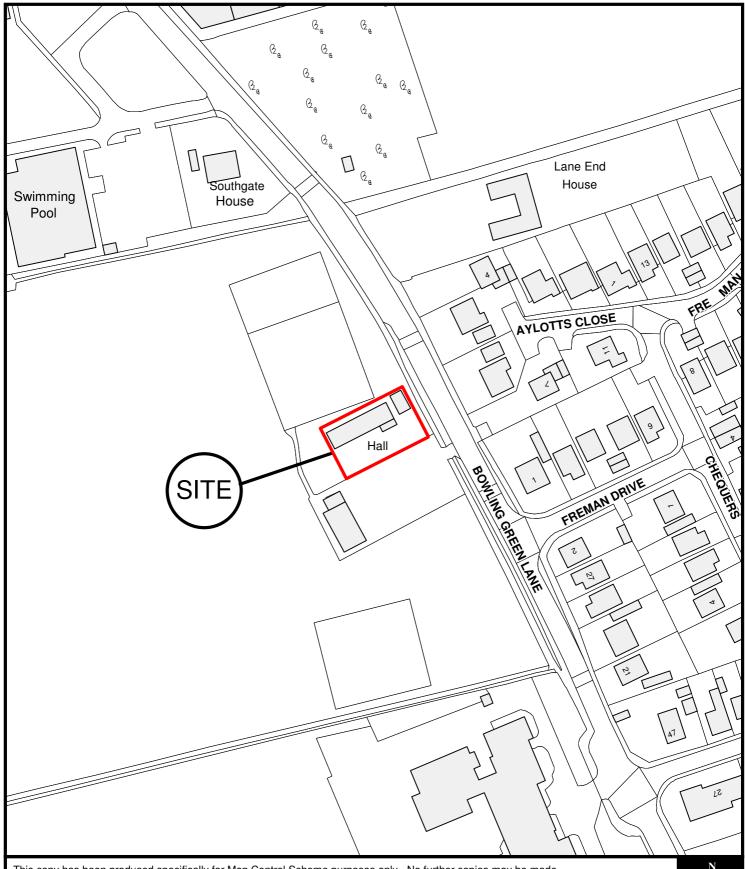

East Herts Council Wallfields Pegs Lane Hertford SG13 8EQ Tel: 01279 655261 Address: Buntingford Scout Group, Bowling Green Lane, Buntingford, Herts Reference: 3/10/2054/FP Scale: 1:1250

W

O.S Sheet: TL3529